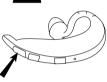

## 6. Wearing style

For optimal performance, wear the Jabra BT2020 and your mobile phone on the same side of your body or within line of sight.

www.jabra.com

Type: BTE1

Made in China FCC ID: BCE-BTE1 IC:2386C-BTE1